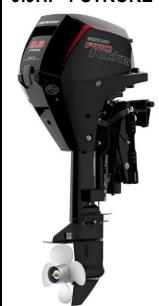

## BIGGEST WALLEYE EACH DAY WINS A

9.9HP 4-STROKE OUTBOARD

OVER \$3,500.00 MSRP EACH!